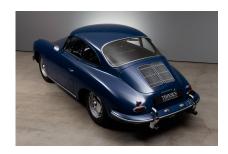

#### **Description:**

The 356 B Coupé presented here is a late version that was already fitted with the T6 body (Type C). The vehicle was originally delivered to the USA and returned to Germany in 2013. It is an exceptionally well-preserved example that impresses with its very attractive condition and excellent bodywork. According to the certificate provided by the body manufacturer "Reutter", the paintwork in the colour bali blue corresponds to the delivery. The stamped engine number corresponds to the delivery specifications. A comprehensive service has just been carried out in a workshop specialized in Porsche 356s.