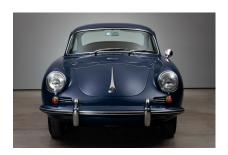

## PORSCHE 356 B 1600 S Coupé T6

- Excellent bodywork
- From a well-known Porsche collection
- "Reutter" Certificate

#### **Description:**

The 356 B Coupé presented here is a late version that was already fitted with the T6 body (Type C). The vehicle was originally delivered to the USA and returned to Germany in 2013. It is an exceptionally well-preserved example that impresses with its very attractive condition and excellent bodywork. According to the certificate provided by the body manufacturer "Reutter", the paintwork in the colour bali blue corresponds to the delivery. The stamped engine number corresponds to the delivery specifications. A comprehensive service has just been carried out in a workshop specialized in Porsche 356s.