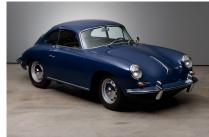

## PORSCHE 356 B 1600 S Coupé T6

- Excellent bodywork
- From a well-known Porsche collection
- "Reutter" Certificate

#### **Description:**

The 356 B Coupé presented here is a late version that was already fitted with the T6 body (Type C). The vehicle was originally delivered to the USA and returned to Germany in 2013. It is an exceptionally well-preserved example that impresses with its very attractive condition and excellent bodywork. According to the certificate provided by the body manufacturer "Reutter", the paintwork in the colour bali blue corresponds to the delivery. The stamped engine number corresponds to the delivery specifications. A comprehensive service has just been carried out in a workshop specialized in Porsche 356s.