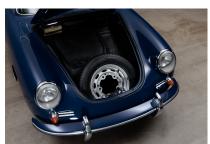

#### **Description:**

The 356 B Coupé presented here is a late version that was already fitted with the T6 body (Type C). The vehicle was originally delivered to the USA and returned to Germany in 2013. It is an exceptionally well-preserved example that impresses with its very attractive condition and excellent bodywork. According to the certificate provided by the body manufacturer "Reutter", the paintwork in the colour bali blue corresponds to the delivery. The stamped engine number corresponds to the delivery specifications. A comprehensive service has just been carried out in a workshop specialized in Porsche 356s.