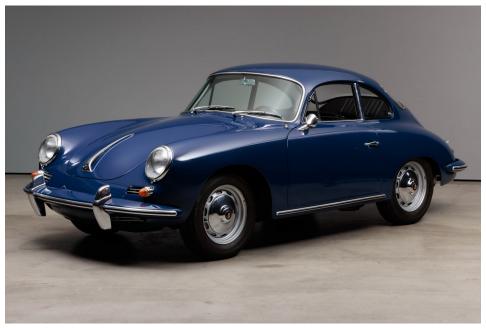

## PORSCHE 356 B 1600 S Coupé T6

- Excellent bodywork
- From a well-known Porsche collection
- "Reutter" Certificate

#### **Description:**

The 356 B Coupé presented here is a late version that was already fitted with the T6 body (Type C). The vehicle was originally delivered to the USA and returned to Germany in 2013. It is an exceptionally well-preserved example that impresses with its very attractive condition and excellent bodywork. According to the certificate provided by the body manufacturer "Reutter", the paintwork in the colour bali blue corresponds to the delivery. The stamped engine number corresponds to the delivery specifications. A comprehensive service has just been carried out in a workshop specialized in Porsche 356s.