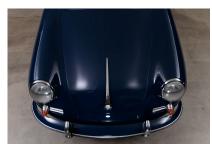

## PORSCHE 356 B 1600 S Coupé T6

- Excellent bodywork
- From a well-known Porsche collection
- "Reutter" Certificate

#### **Description:**

The 356 B Coupé presented here is a late version that was already fitted with the T6 body (Type C). The vehicle was originally delivered to the USA and returned to Germany in 2013. It is an exceptionally well-preserved example that impresses with its very attractive condition and excellent bodywork. According to the certificate provided by the body manufacturer "Reutter", the paintwork in the colour bali blue corresponds to the delivery. The stamped engine number corresponds to the delivery specifications. A comprehensive service has just been carried out in a workshop specialized in Porsche 356s.