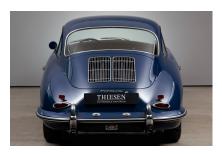

## PORSCHE 356 B 1600 S Coupé T6

- Excellent bodywork
- From a well-known Porsche collection
- "Reutter" Certificate

#### **Description:**

The 356 B Coupé presented here is a late version that was already fitted with the T6 body (Type C). The vehicle was originally delivered to the USA and returned to Germany in 2013. It is an exceptionally well-preserved example that impresses with its very attractive condition and excellent bodywork. According to the certificate provided by the body manufacturer "Reutter", the paintwork in the colour bali blue corresponds to the delivery. The stamped engine number corresponds to the delivery specifications. A comprehensive service has just been carried out in a workshop specialized in Porsche 356s.