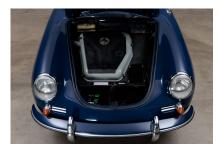

#### **Description:**

The 356 B Coupé presented here is a late version that was already fitted with the T6 body (Type C). The vehicle was originally delivered to the USA and returned to Germany in 2013. It is an exceptionally well-preserved example that impresses with its very attractive condition and excellent bodywork. According to the certificate provided by the body manufacturer "Reutter", the paintwork in the colour bali blue corresponds to the delivery. The stamped engine number corresponds to the delivery specifications. A comprehensive service has just been carried out in a workshop specialized in Porsche 356s.