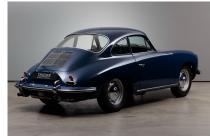

## PORSCHE 356 B 1600 S Coupé T6

- Excellent bodywork
- From a well-known Porsche collection
- "Reutter" Certificate

#### **Description:**

The 356 B Coupé presented here is a late version that was already fitted with the T6 body (Type C). The vehicle was originally delivered to the USA and returned to Germany in 2013. It is an exceptionally well-preserved example that impresses with its very attractive condition and excellent bodywork. According to the certificate provided by the body manufacturer "Reutter", the paintwork in the colour bali blue corresponds to the delivery. The stamped engine number corresponds to the delivery specifications. A comprehensive service has just been carried out in a workshop specialized in Porsche 356s.