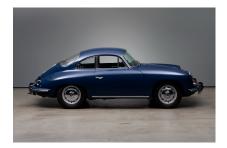

## PORSCHE 356 B 1600 S Coupé T6

- Excellent bodywork
- From a well-known Porsche collection
- "Reutter" Certificate

#### **Description:**

The 356 B Coupé presented here is a late version that was already fitted with the T6 body (Type C). The vehicle was originally delivered to the USA and returned to Germany in 2013. It is an exceptionally well-preserved example that impresses with its very attractive condition and excellent bodywork. According to the certificate provided by the body manufacturer "Reutter", the paintwork in the colour bali blue corresponds to the delivery. The stamped engine number corresponds to the delivery specifications. A comprehensive service has just been carried out in a workshop specialized in Porsche 356s.