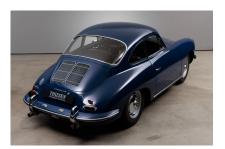

## PORSCHE 356 B 1600 S Coupé T6

- Excellent bodywork
- From a well-known Porsche collection
- "Reutter" Certificate

#### **Description:**

The 356 B Coupé presented here is a late version that was already fitted with the T6 body (Type C). The vehicle was originally delivered to the USA and returned to Germany in 2013. It is an exceptionally well-preserved example that impresses with its very attractive condition and excellent bodywork. According to the certificate provided by the body manufacturer "Reutter", the paintwork in the colour bali blue corresponds to the delivery. The stamped engine number corresponds to the delivery specifications. A comprehensive service has just been carried out in a workshop specialized in Porsche 356s.