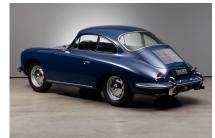

#### **Description:**

The 356 B Coupé presented here is a late version that was already fitted with the T6 body (Type C). The vehicle was originally delivered to the USA and returned to Germany in 2013. It is an exceptionally well-preserved example that impresses with its very attractive condition and excellent bodywork. According to the certificate provided by the body manufacturer "Reutter", the paintwork in the colour bali blue corresponds to the delivery. The stamped engine number corresponds to the delivery specifications. A comprehensive service has just been carried out in a workshop specialized in Porsche 356s.