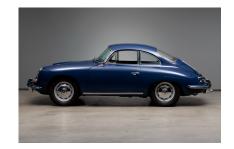

## PORSCHE 356 B 1600 S Coupé T6

- Excellent bodywork
- From a well-known Porsche collection
- "Reutter" Certificate

#### **Description:**

The 356 B Coupé presented here is a late version that was already fitted with the T6 body (Type C). The vehicle was originally delivered to the USA and returned to Germany in 2013. It is an exceptionally well-preserved example that impresses with its very attractive condition and excellent bodywork. According to the certificate provided by the body manufacturer "Reutter", the paintwork in the colour bali blue corresponds to the delivery. The stamped engine number corresponds to the delivery specifications. A comprehensive service has just been carried out in a workshop specialized in Porsche 356s.