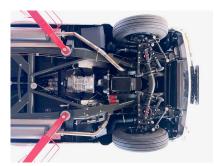

The Facel Vega presented here was delivered to Portugal in April 1957. In 2007, the car was rediscovered as part of a collection of 180 "barn finds". Under the direction of its previous owner, the vehicle was completely restored to the highest standard over a period of four years. The **restoration process** is documented in an **extensive folder with photos and invoices**. The car already has the more powerful FV3B engine, a five-speed manual gearbox and electric power steering.

#### **Engine:**

Chrysler-P31-engine (intern Facel so-called 'TY4'), ca. 250 hp, 4,9-ltr.