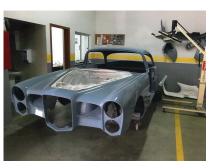

The Facel Vega presented here was delivered to Portugal in April 1957. In 2007, the car was rediscovered as part of a collection of 180 "barn finds". Under the direction of its previous owner, the vehicle was completely restored to the highest standard over a period of four years. The **restoration process** is documented in an **extensive folder with photos and invoices**. The car already has the more powerful FV3B engine, a five-speed manual gearbox and electric power steering.