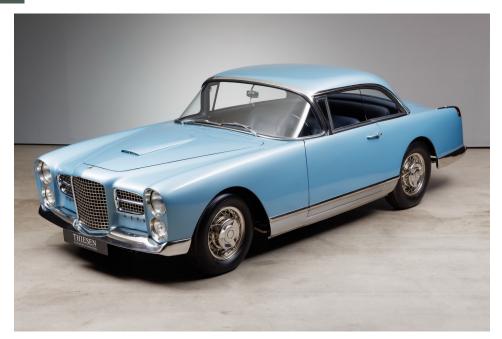

## FACEL VEGA FV3 Coupé

- Only 23 manufactured with manual gearbox
- FV3B engine / 250 hp / 4.9 litres
- Beautiful colour combination

The Facel Vega presented here was delivered to Portugal in April 1957. In 2007, the car was rediscovered as part of a collection of 180 "barn finds". Under the direction of its previous owner, the vehicle was completely restored to the highest standard over a period of four years. The **restoration process** is documented in an **extensive folder with photos and invoices**. The car already has the more powerful FV3B engine, a five-speed manual gearbox and electric power steering.

An exciting combination of elegant European style and American V8 power, the Facel Vega is a worthy successor to the legendary French Grandes Routières of the pre-war era. The beautiful dashboard is reminiscent of the cockpit of an aeroplane. Facel Véga: the great French Grand Tourisme and a French work of art on wheels!