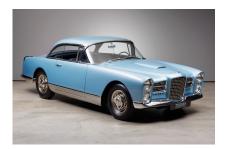

## FACEL VEGA FV3 Coupé

- Only 23 manufactured with manual gearbox
- FV3B engine / 250 hp / 4.9 litres
- Beautiful colour combination

The Facel Vega presented here was delivered to Portugal in April 1957. In 2007, the car was rediscovered as part of a collection of 180 "barn finds". Under the direction of its previous owner, the vehicle was completely restored to the highest standard over a period of four years. The **restoration process** is documented in an **extensive folder with photos and invoices**. The car already has the more powerful FV3B engine, a five-speed manual gearbox and electric power steering.

An exciting combination of elegant European style and American V8 power, the Facel Vega is a worthy successor to the legendary French Grandes Routières of the pre-war era. The beautiful dashboard is reminiscent of the cockpit of an aeroplane. Facel Véga: the great French Grand Tourisme and a French work of art on wheels!