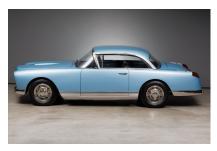

## FACEL VEGA FV3 Coupé

- Only 23 manufactured with manual gearbox
- FV3B engine / 250 hp / 4.9 litres
- Beautiful colour combination

An exciting combination of elegant European style and American V8 power, the Facel Vega is a worthy successor to the legendary French Grandes Routières of the pre-war era. The beautiful dashboard is reminiscent of the cockpit of an aeroplane. Facel Véga: the great French Grand Tourisme and a French work of art on wheels!