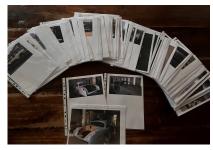

The Facel Vega presented here was delivered to Portugal in April 1957. In 2007, the car was rediscovered as part of a collection of 180 "barn finds". Under the direction of its previous owner, the vehicle was completely restored to the highest standard over a period of four years. The **restoration process** is documented in an **extensive folder with photos and invoices**. The car already has the more powerful FV3B engine, a five-speed manual gearbox and electric power steering.