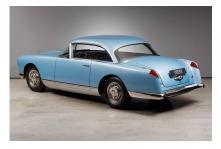

## FACEL VEGA FV3 Coupé

- Only 23 manufactured with manual gearbox
- FV3B engine / 250 hp / 4.9 litres
- Beautiful colour combination

The Facel Vega presented here was delivered to Portugal in April 1957. In 2007, the car was rediscovered as part of a collection of 180 "barn finds". Under the direction of its previous owner, the vehicle was completely restored to the highest standard over a period of four years. The **restoration process** is documented in an **extensive folder with photos and invoices**. The car already has the more powerful FV3B engine, a five-speed manual gearbox and electric power steering.

An exciting combination of elegant European style and American V8 power, the Facel Vega is a worthy successor to the legendary French Grandes Routières of the pre-war era. The beautiful dashboard is reminiscent of the cockpit of an aeroplane. Facel Véga: the great French Grand Tourisme and a French work of art on wheels!