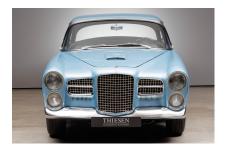

## FACEL VEGA FV3 Coupé

- Only 23 manufactured with manual gearbox
- FV3B engine / 250 hp / 4.9 litres
- Beautiful colour combination

An exciting combination of elegant European style and American V8 power, the Facel Vega is a worthy successor to the legendary French Grandes Routières of the pre-war era. The beautiful dashboard is reminiscent of the cockpit of an aeroplane. Facel Véga: the great French Grand Tourisme and a French work of art on wheels!