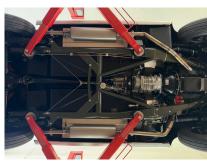

The Facel Vega presented here was delivered to Portugal in April 1957. In 2007, the car was rediscovered as part of a collection of 180 "barn finds". Under the direction of its previous owner, the vehicle was completely restored to the highest standard over a period of four years. The **restoration process** is documented in an **extensive folder with photos and invoices**. The car already has the more powerful FV3B engine, a five-speed manual gearbox and electric power steering.

#### **Engine:**

Chrysler-P31-engine (intern Facel so-called 'TY4'), ca. 250 hp, 4,9-ltr.