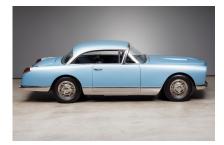

## FACEL VEGA FV3 Coupé

- Only 23 manufactured with manual gearbox
- FV3B engine / 250 hp / 4.9 litres
- Beautiful colour combination

An exciting combination of elegant European style and American V8 power, the Facel Vega is a worthy successor to the legendary French Grandes Routières of the pre-war era. The beautiful dashboard is reminiscent of the cockpit of an aeroplane. Facel Véga: the great French Grand Tourisme and a French work of art on wheels!