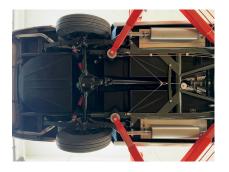

The Facel Vega presented here was delivered to Portugal in April 1957. In 2007, the car was rediscovered as part of a collection of 180 "barn finds". Under the direction of its previous owner, the vehicle was completely restored to the highest standard over a period of four years. The **restoration process** is documented in an **extensive folder with photos and invoices**. The car already has the more powerful FV3B engine, a five-speed manual gearbox and electric power steering.