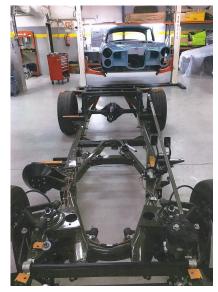

The Facel Vega presented here was delivered to Portugal in April 1957. In 2007, the car was rediscovered as part of a collection of 180 "barn finds". Under the direction of its previous owner, the vehicle was completely restored to the highest standard over a period of four years. The **restoration process** is documented in an **extensive folder with photos and invoices**. The car already has the more powerful FV3B engine, a five-speed manual gearbox and electric power steering.