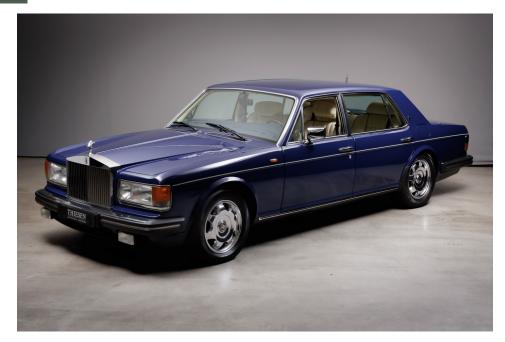

#### **Description:**

The Rolls-Royce Flying Spur was the first Rolls-Royce which was equipped with a turbo engine. The proven 6.75-litre turbocharged V8 engine, which is also used in the Bentley Turbo R, gives this luxury saloon the **temperament of a sports car** and ensures great driving pleasure. The car reached the 100 km/h mark in 7.3 seconds and with a top speed of 224 km/h, this car was by no means sedate.

But Rolls Royce also left nothing to be desired in terms of luxury: With **automatic seat adjustment and heating i**n the front and rear, **full leather** including headlining, **oak dashboard** and door trims as well as elaborate **chrome trim**, no compromises were made in the Flying Spur.

Rolls Royce planned a production run of just 50 vehicles. Due to the high demand, however, this was soon expanded, so that **a total of 134 vehicles** left the factory.

This four-door saloon with a long wheelbase is undoubtedly a successful combination of opulence and driving luxury, offering both the driver and passengers an almost incomparable travelling experience.

This Flying Spur is a first-class example in very good condition with a mileage **of just 68,260 kilometres.** 