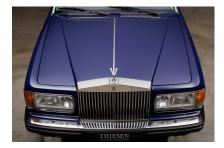

#### **Description:**

The Rolls-Royce Flying Spur was the first Rolls-Royce which was equipped with a turbo engine. The proven 6.75-litre turbocharged V8 engine, which is also used in the Bentley Turbo R, gives this luxury saloon the **temperament of a sports car** and ensures great driving pleasure. The car reached the 100 km/h mark in 7.3 seconds and with a top speed of 224 km/h, this car was by no means sedate.