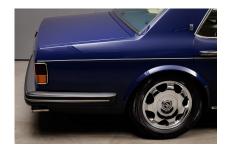

Rolls Royce planned a production run of just 50 vehicles. Due to the high demand, however, this was soon expanded, so that **a total of 134 vehicles** left the factory.

This four-door saloon with a long wheelbase is undoubtedly a successful combination of opulence and driving luxury, offering both the driver and passengers an almost incomparable travelling experience.

This Flying Spur is a first-class example in very good condition with a mileage **of just 68,260 kilometres.** 