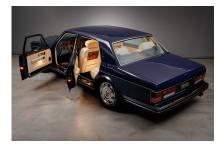

But Rolls Royce also left nothing to be desired in terms of luxury: With **automatic seat adjustment and heating i**n the front and rear, **full leather** including headlining, **oak dashboard** and door trims as well as elaborate **chrome trim**, no compromises were made in the Flying Spur.

Rolls Royce planned a production run of just 50 vehicles. Due to the high demand, however, this was soon expanded, so that **a total of 134 vehicles** left the factory.

This four-door saloon with a long wheelbase is undoubtedly a successful combination of opulence and driving luxury, offering both the driver and passengers an almost incomparable travelling experience.