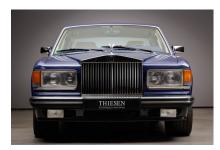

#### **Description:**

The Rolls-Royce Flying Spur was the first Rolls-Royce which was equipped with a turbo engine. The proven 6.75-litre turbocharged V8 engine, which is also used in the Bentley Turbo R, gives this luxury saloon the **temperament of a sports car** and ensures great driving pleasure. The car reached the 100 km/h mark in 7.3 seconds and with a top speed of 224 km/h, this car was by no means sedate.