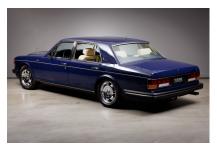

## **ROLLS-ROYCE Flying Spur -1 of 134- Turbo R Motor**

- · Luxury saloon with driving pleasure and travelling comfort
- 1 of only 134 Flying Spur models built with the new turbo eng
- Impressive driving performance

Rolls Royce planned a production run of just 50 vehicles. Due to the high demand, however, this was soon expanded, so that **a total of 134 vehicles** left the factory.

This four-door saloon with a long wheelbase is undoubtedly a successful combination of opulence and driving luxury, offering both the driver and passengers an almost incomparable travelling experience.