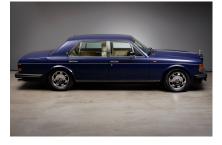

## **ROLLS-ROYCE Flying Spur -1 of 134- Turbo R Motor**

- · Luxury saloon with driving pleasure and travelling comfort
- 1 of only 134 Flying Spur models built with the new turbo eng
- Impressive driving performance

#### **Description:**

The Rolls-Royce Flying Spur was the first Rolls-Royce which was equipped with a turbo engine. The proven 6.75-litre turbocharged V8 engine, which is also used in the Bentley Turbo R, gives this luxury saloon the **temperament of a sports car** and ensures great driving pleasure. The car reached the 100 km/h mark in 7.3 seconds and with a top speed of 224 km/h, this car was by no means sedate.

Rolls Royce planned a production run of just 50 vehicles. Due to the high demand, however, this was soon expanded, so that **a total of 134 vehicles** left the factory.

This four-door saloon with a long wheelbase is undoubtedly a successful combination of opulence and driving luxury, offering both the driver and passengers an almost incomparable travelling experience.