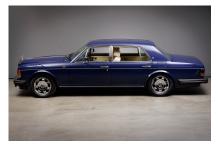

Rolls Royce planned a production run of just 50 vehicles. Due to the high demand, however, this was soon expanded, so that **a total of 134 vehicles** left the factory.

This four-door saloon with a long wheelbase is undoubtedly a successful combination of opulence and driving luxury, offering both the driver and passengers an almost incomparable travelling experience.

This Flying Spur is a first-class example in very good condition with a mileage **of just 68,260 kilometres.** 