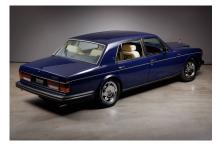

## **ROLLS-ROYCE Flying Spur -1 of 134- Turbo R Motor**

- · Luxury saloon with driving pleasure and travelling comfort
- 1 of only 134 Flying Spur models built with the new turbo eng
- Impressive driving performance

Rolls Royce planned a production run of just 50 vehicles. Due to the high demand, however, this was soon expanded, so that **a total of 134 vehicles** left the factory.

This four-door saloon with a long wheelbase is undoubtedly a successful combination of opulence and driving luxury, offering both the driver and passengers an almost incomparable travelling experience.