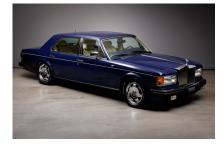

But Rolls Royce also left nothing to be desired in terms of luxury: With **automatic seat adjustment and heating i**n the front and rear, **full leather** including headlining, **oak dashboard** and door trims as well as elaborate **chrome trim**, no compromises were made in the Flying Spur.

Rolls Royce planned a production run of just 50 vehicles. Due to the high demand, however, this was soon expanded, so that **a total of 134 vehicles** left the factory.

This four-door saloon with a long wheelbase is undoubtedly a successful combination of opulence and driving luxury, offering both the driver and passengers an almost incomparable travelling experience.