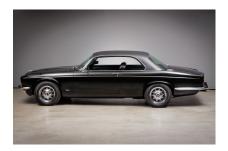

## **JAGUAR XJ 12 Coupé**

- Exeptional car
- Only 26 LHD cars manufactured
- Just 45.700 km

#### **Description:**

The two-door coupés celebrated their world premiere in September 1973 at the Frankfurt IAA. After numerous delays the production began in 1975. Based on the Jaguar XJ sedan, only a 6-cylinder version was offered at the beginning. The **powerful 5.3 liter XJ 12 C** with a vinyl roof was manufactured between September 1975 and November 1977. With around 287 hp, the Jaguar reached a **top speed of around 240 km/h** and was nicknamed the "fastest vinyl roof in the world".

Just 398 examples were made in this version, of which just 26 were left-hand drive!

The vehicle offered here was **delivered via the car dealership British Leyland GmbH Düsseldorf in September 1977** and first registered on **February 2, 1978** before the car was off- registered in 1993. After around 25 years of standing, the **untouched original condition with a rust free body** work of the Jaguar was sold to Hamburg and extensively partially restored by a specialist workshop. As part of the **restoration**, the paintwork on bare metal was renewed and the complete technic was overhauled in detail. This is **a rare opportunity** to purchase one of the top models of its time in a **perfect revised original condition** with a mileage of **just 45.700 km**.