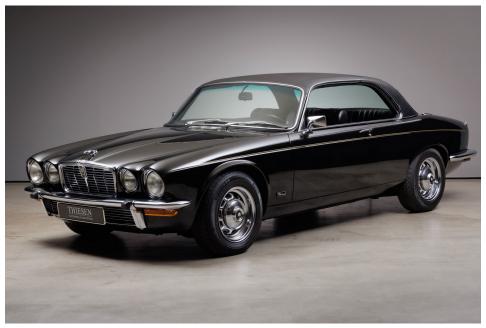

## **JAGUAR XJ 12 Coupé**

- Exeptional car
- Only 26 LHD cars manufactured
- Just 45.700 km

#### **Description:**

The two-door coupés celebrated their world premiere in September 1973 at the Frankfurt IAA. After numerous delays the production began in 1975. Based on the Jaguar XJ sedan, only a 6-cylinder version was offered at the beginning. The **powerful 5.3 liter XJ 12 C** with a vinyl roof was manufactured between September 1975 and November 1977. With around 287 hp, the Jaguar reached a **top speed of around 240 km/h** and was nicknamed the "fastest vinyl roof in the world".

Just 398 examples were made in this version, of which just 26 were left-hand drive!

The vehicle offered here was **delivered via the car dealership British Leyland GmbH Düsseldorf in September 1977** and first registered on **February 2, 1978** before the car was off- registered in 1993. After around 25 years of standing, the **untouched original condition with a rust free body** work of the Jaguar was sold to Hamburg and extensively partially restored by a specialist workshop. As part of the **restoration**, the paintwork on bare metal was renewed and the complete technic was overhauled in detail. This is **a rare opportunity** to purchase one of the top models of its time in a **perfect revised original condition** with a mileage of **just 45.700 km**.