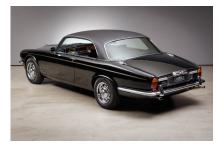

## **JAGUAR XJ 12 Coupé**

- Exeptional car
- Only 26 LHD cars manufactured
- Just 45.700 km

#### **Description:**

The two-door coupés celebrated their world premiere in September 1973 at the Frankfurt IAA. After numerous delays the production began in 1975. Based on the Jaguar XJ sedan, only a 6-cylinder version was offered at the beginning. The **powerful 5.3 liter XJ 12 C** with a vinyl roof was manufactured between September 1975 and November 1977. With around 287 hp, the Jaguar reached a **top speed of around 240 km/h** and was nicknamed the "fastest vinyl roof in the world".

Just 398 examples were made in this version, of which just 26 were left-hand drive!

The vehicle offered here was **delivered via the car dealership British Leyland GmbH Düsseldorf in September 1977** and first registered on **February 2, 1978** before the car was off- registered in 1993. After around 25 years of standing, the **untouched original condition with a rust free body** work of the Jaguar was sold to Hamburg and extensively partially restored by a specialist workshop. As part of the **restoration**, the paintwork on bare metal was renewed and the complete technic was overhauled in detail. This is **a rare opportunity** to purchase one of the top models of its time in a **perfect revised original condition** with a mileage of **just 45.700 km**.