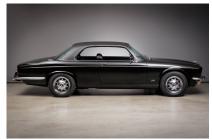

## **JAGUAR XJ 12 Coupé**

- Exeptional car
- Only 26 LHD cars manufactured
- Just 45.700 km

#### **Description:**

The two-door coupés celebrated their world premiere in September 1973 at the Frankfurt IAA. After numerous delays the production began in 1975. Based on the Jaguar XJ sedan, only a 6-cylinder version was offered at the beginning. The **powerful 5.3 liter XJ 12 C** with a vinyl roof was manufactured between September 1975 and November 1977. With around 287 hp, the Jaguar reached a **top speed of around 240 km/h** and was nicknamed the "fastest vinyl roof in the world".

Just 398 examples were made in this version, of which just 26 were left-hand drive!

The vehicle offered here was **delivered via the car dealership British Leyland GmbH Düsseldorf in September 1977** and first registered on **February 2, 1978** before the car was off- registered in 1993. After around 25 years of standing, the **untouched original condition with a rust free body** work of the Jaguar was sold to Hamburg and extensively partially restored by a specialist workshop. As part of the **restoration**, the paintwork on bare metal was renewed and the complete technic was overhauled in detail. This is **a rare opportunity** to purchase one of the top models of its time in a **perfect revised original condition** with a mileage of **just 45.700 km**.