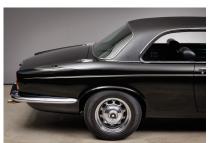

## **JAGUAR XJ 12 Coupé**

- Exeptional car
- Only 26 LHD cars manufactured
- Just 45.700 km

#### **Description:**

The two-door coupés celebrated their world premiere in September 1973 at the Frankfurt IAA. After numerous delays the production began in 1975. Based on the Jaguar XJ sedan, only a 6-cylinder version was offered at the beginning. The **powerful 5.3 liter XJ 12 C** with a vinyl roof was manufactured between September 1975 and November 1977. With around 287 hp, the Jaguar reached a **top speed of around 240 km/h** and was nicknamed the "fastest vinyl roof in the world".

Just 398 examples were made in this version, of which just 26 were left-hand drive!

The vehicle offered here was **delivered via the car dealership British Leyland GmbH Düsseldorf in September 1977** and first registered on **February 2, 1978** before the car was off- registered in 1993. After around 25 years of standing, the **untouched original condition with a rust free body** work of the Jaguar was sold to Hamburg and extensively partially restored by a specialist workshop. As part of the **restoration**, the paintwork on bare metal was renewed and the complete technic was overhauled in detail. This is **a rare opportunity** to purchase one of the top models of its time in a **perfect revised original condition** with a mileage of **just 45.700 km**.