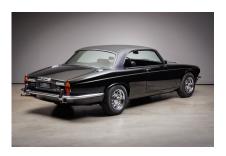

## **JAGUAR XJ 12 Coupé**

- Exeptional car
- Only 26 LHD cars manufactured
- Just 45.700 km

#### **Description:**

The two-door coupés celebrated their world premiere in September 1973 at the Frankfurt IAA. After numerous delays the production began in 1975. Based on the Jaguar XJ sedan, only a 6-cylinder version was offered at the beginning. The **powerful 5.3 liter XJ 12 C** with a vinyl roof was manufactured between September 1975 and November 1977. With around 287 hp, the Jaguar reached a **top speed of around 240 km/h** and was nicknamed the "fastest vinyl roof in the world".

Just 398 examples were made in this version, of which just 26 were left-hand drive!

The vehicle offered here was **delivered via the car dealership British Leyland GmbH Düsseldorf in September 1977** and first registered on **February 2, 1978** before the car was off- registered in 1993. After around 25 years of standing, the **untouched original condition with a rust free body** work of the Jaguar was sold to Hamburg and extensively partially restored by a specialist workshop. As part of the **restoration**, the paintwork on bare metal was renewed and the complete technic was overhauled in detail. This is **a rare opportunity** to purchase one of the top models of its time in a **perfect revised original condition** with a mileage of **just 45.700 km**.