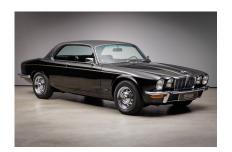

## **JAGUAR XJ 12 Coupé**

- Exeptional car
- Only 26 LHD cars manufactured
- Just 45.700 km

#### **Description:**

The two-door coupés celebrated their world premiere in September 1973 at the Frankfurt IAA. After numerous delays the production began in 1975. Based on the Jaguar XJ sedan, only a 6-cylinder version was offered at the beginning. The **powerful 5.3 liter XJ 12 C** with a vinyl roof was manufactured between September 1975 and November 1977. With around 287 hp, the Jaguar reached a **top speed of around 240 km/h** and was nicknamed the "fastest vinyl roof in the world".

Just 398 examples were made in this version, of which just 26 were left-hand drive!

The vehicle offered here was **delivered via the car dealership British Leyland GmbH Düsseldorf in September 1977** and first registered on **February 2, 1978** before the car was off- registered in 1993. After around 25 years of standing, the **untouched original condition with a rust free body** work of the Jaguar was sold to Hamburg and extensively partially restored by a specialist workshop. As part of the **restoration**, the paintwork on bare metal was renewed and the complete technic was overhauled in detail. This is **a rare opportunity** to purchase one of the top models of its time in a **perfect revised original condition** with a mileage of **just 45.700 km**.